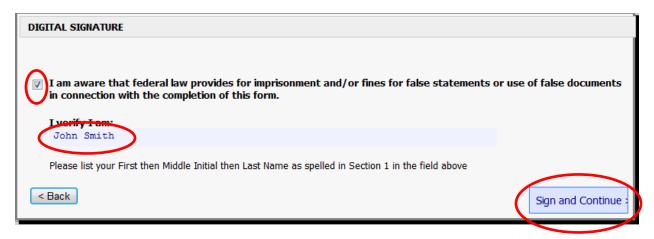

Scroll down and press continue in the bottom right corner. You will receive an error message if you didn't enter the SSN, go ahead and ignore it by clicking continue again.

Check the box, type your name, then press sign and continue.