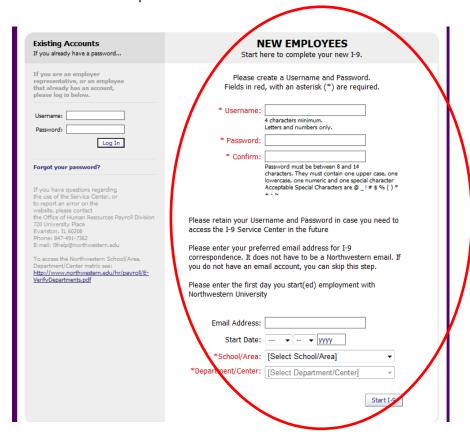

## Form I-9 (with EAD/ Employment Authorization Card) Instructions

Create your I-9.
 Log into I-9 service center <a href="https://northwestern.i9servicecenter.com/Login.aspx">https://northwestern.i9servicecenter.com/Login.aspx</a>
 Create a USERID and password as a NEW EMPLOYEE

UserID can be your NetID or your name. Example of netid jws073 or johnsmith.

Password examples **Summer4!** Or **Evanston!7** (please read password criteria and carefully create password).

Email- Use your Northwestern or a personal email. Make sure it is one that you check regularly.

Start Date- Aug 1 2014

School/Area- This is where you study (for example McCormick or WCAS -Weinberg College of Arts and Sciences)

Department/Center- Department where you are studying (for example Chemistry, Material Science and Engineering, Applied Physics)