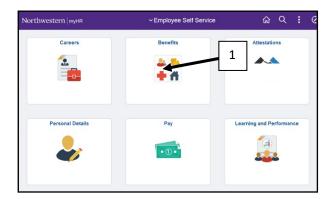

### Enrolling in Health, Dental, Vision, and Life Insurance

1. Select the **Benefits** tile in myHR Self Service.

3. Select Postdoctoral **Trainee Open Enrollment Elections**.

2. Select **Postdoctoral Trainee Benefit** to enroll in health, dental, vision, life Insurance.