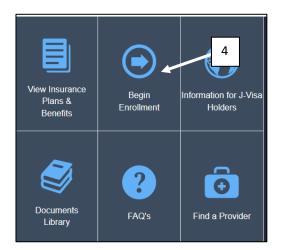

4. Select **Begin Enrollment** from the center of the page. You may be prompted to create an account. Follow the prompts to complete enrollment.