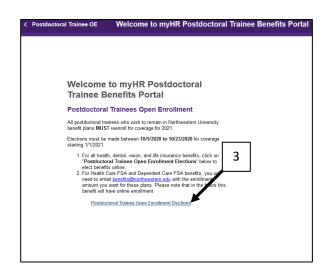

### Enrolling in Health, Dental, Vision, and Life Insurance

1. Select the **Benefits** tile in myHR Self Service.

3. Select Postdoctoral **Trainee Open Enrollment Elections**.

2. Select **Postdoctoral Trainee Benefit** to enroll in health, dental, vision, life Insurance.

4. Select **Begin Enrollment** from the center of the page. You may be prompted to create an account. Follow the prompts to complete enrollment.