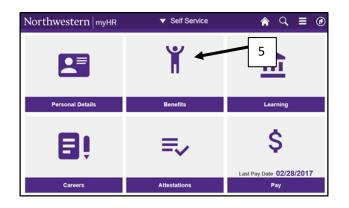

### Enrolling in Health, Dental, Vision, and Life Insurance

1. Select the **Benefits** tile in myHR Self Service.

3. Select Postdoctoral **Trainee Open Enrollment Elections**.

2. Select **Postdoctoral Trainee Benefit** to enroll in health, dental, vision, life Insurance.

4. Select **Begin Enrollment** from the center of the page. You may be prompted to create an account. Follow the prompts to complete enrollment.