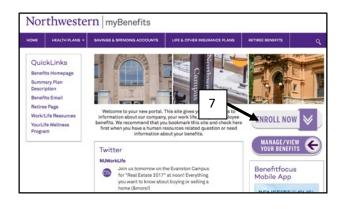

### Enrolling in Flexible Spending and Long Term Disability

5. You may need to select the **Benefits** tile in myHR Self Service if you have been logged out.

6. Now, to elect health care FSA, dependent care FSA, and long term disability insurance select **My Health Benefits Elections**.

#### 7. Select Enroll Now.

8. Select **Get Started** from the center of the page. Follow the prompts to complete enrollment.

| Northwestern   myHR Benefits                                     |                                                                                                                                             |
|------------------------------------------------------------------|---------------------------------------------------------------------------------------------------------------------------------------------|
| ≡                                                                |                                                                                                                                             |
| Home Dependents Language Preferences MANAGE ACCOUNT My Documents | Welcome to your North         Benefits!           You are invited to enroll in benefits provide         8           Get started >         8 |
| QUICK LINKS<br>Learning Center<br>High Contrast Mode             | Important Messages for You  You have new benefits being offared to you:  You have 31 days to elect your Open Enrollment benefits.           |
|                                                                  |                                                                                                                                             |