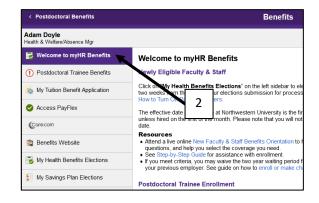

### Enrolling in Flexible Spending and Long Term Disability

5. You may need to select the **Benefits** tile in myHR Self Service if you have been logged out.

6. Now, to elect health care FSA, dependent care FSA, and long term disability insurance select **My Health Benefits Elections**.

| < Postdoctoral Benefits        | Benefits                                                                                                                                                                                                                |
|--------------------------------|-------------------------------------------------------------------------------------------------------------------------------------------------------------------------------------------------------------------------|
|                                |                                                                                                                                                                                                                         |
| ₿ Welcome to myHR Benefits     | Welcome to myHR Benefits                                                                                                                                                                                                |
| Postdoctoral Trainee Benefits  | Newly Eligible Faculty & Staff                                                                                                                                                                                          |
| Ny Tuition Benefit Application | Click on "My Health Benefits Elections" on the left sidebar to ele<br>two weeks from the date of your elections submission for process<br>How to Turn Off Pop-Up Blockers.                                              |
| Access PayFlex                 | The effective date at Northwestern University is the fir                                                                                                                                                                |
| Care.com                       | unless hired on the date.                                                                                                                                                                                               |
| Benefits Website               | Resources Anthene New Faculty & Staff Benefits Orientation to<br>questions, and help you select the coverage you need.                                                                                                  |
| B My Health Benefits Elections | <ul> <li>See Step-by-Step Guide for assistance with enrollment.</li> <li>If you meet criteria, you may waive the two year waiting period f<br/>your previous employer. See guide on how to enroll or make ch</li> </ul> |
| My Savings Plan Elections      | Postdoctoral Trainee Enrollment                                                                                                                                                                                         |