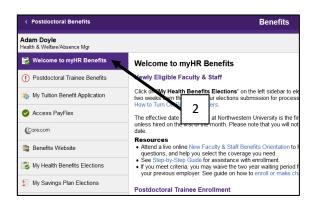

1. Select the **Benefits** tile in myHR Self Service.

2. Select **Postdoctoral Trainee Benefit** to enroll in health, dental, vision, life Insurance.

3. Select Postdoctoral **Trainee Open Enrollment Elections**.