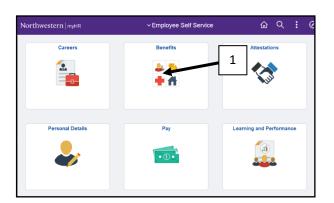

1. Select the **Benefits** tile in myHR Self Service.

2. Select **Postdoctoral Trainee Benefit** to enroll in health, dental, vision, life Insurance.

3. Select Postdoctoral **Trainee Open Enrollment Elections**.