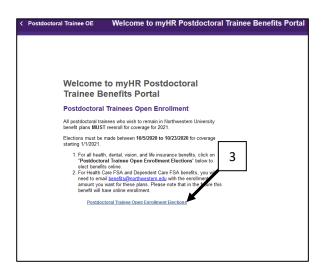

1. Select the **Benefits** tile in myHR Self Service.

2. Select **Postdoctoral Trainee Benefit** to enroll in health, dental, vision, life Insurance.

3. Select Postdoctoral **Trainee Open Enrollment Elections**.