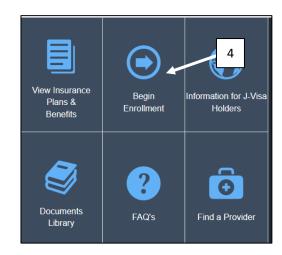

4. Select **Begin Enrollment** from the center of the page. You may be prompted to create an account. Follow the prompts to complete enrollment.