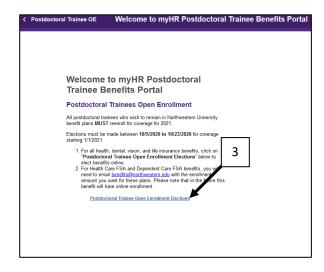

1. Select the **Benefits** tile in myHR Self Service.

3. Select Postdoctoral **Trainee Open Enrollment** Elections.

2. Select **Postdoctoral Trainee Benefit** to enroll in health, dental, vision, life Insurance.