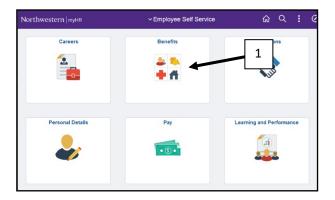

1. Select the **Benefits** tile in myHR Self Service.

3. Select Postdoctoral **Trainee Open Enrollment** Elections.

2. Select **Postdoctoral Trainee Benefit** to enroll in health, dental, vision, life Insurance.