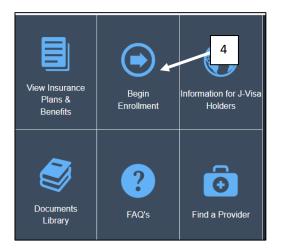

4. Select **Begin Enrollment** from the center of the page. You may be prompted to create an account. Follow the prompts to complete enrollment.