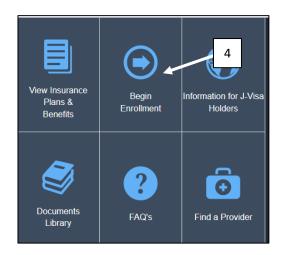

4. Select **Begin Enrollment** from the center of the page. You may be prompted to create an account. Follow the prompts to complete enrollment.