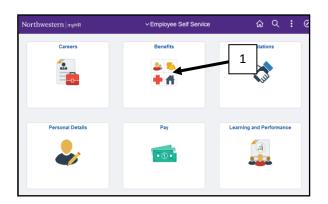

1. Select the **Benefits** tile in myHR Self Service.

2. Select **Postdoctoral Trainee Benefit** to enroll in health, dental, vision, life Insurance.

3. Select Postdoctoral **Trainee Open Enrollment Elections**.