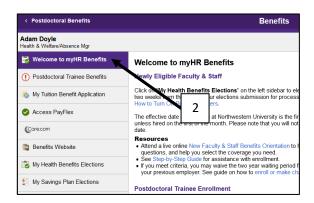

1. Select the **Benefits** tile in myHR Self Service.

2. Select **Postdoctoral Trainee Benefit** to enroll in health, dental, vision, life Insurance.

3. Select Postdoctoral **Trainee Open Enrollment Elections**.