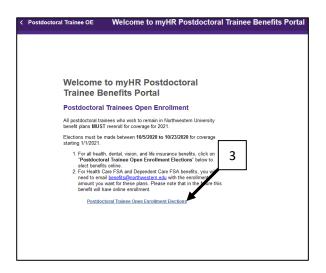

1. Select the **Benefits** tile in myHR Self Service.

2. Select **Postdoctoral Trainee Benefit** to enroll in health, dental, vision, life Insurance.

3. Select Postdoctoral **Trainee Open Enrollment Elections**.