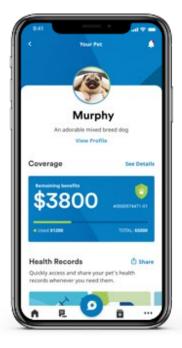

#### Designed by pet parents for pet parents.

With the MetLife Pet mobile app, pet parents can manage their furry family member's health and wellness all in one convenient location. Our easy-to-use app provides personalized access to information and resources in a highly intuitive and engaging user experience.