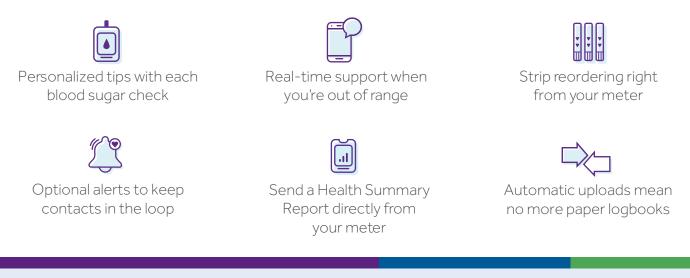

## Diabetes management, simplified

An advanced blood glucose meter and as many strips and lancets as you need, paid for by your employer.

## It's all in the meter and on the house.