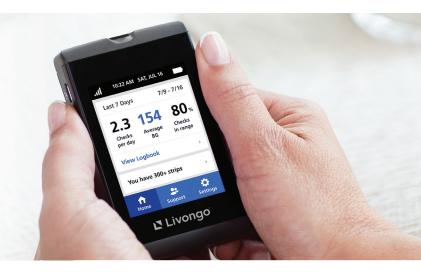

## Diabetes management, simplified

An advanced blood glucose meter and as many strips and lancets as you need, paid for by your employer.

## It's all in the meter and on the house.